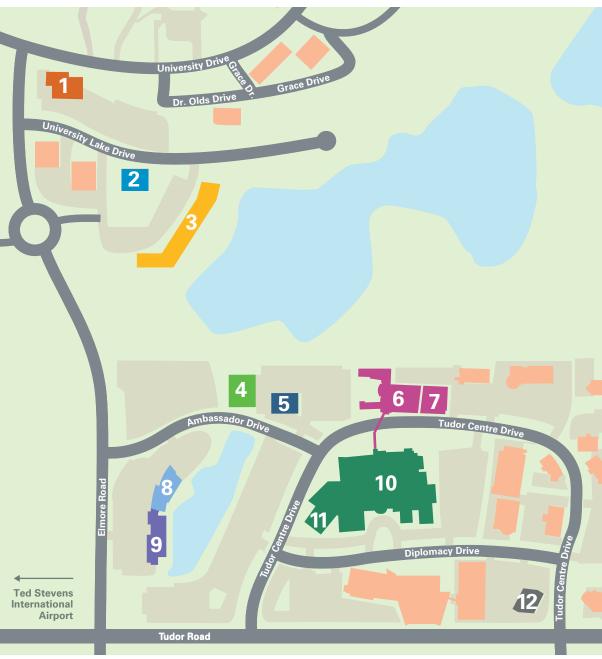

## **University Lake Medical Center (ULMC)**

#### 3801 University Lake Dr.

- Ambulatory Surgery Center
- **Audiology Clinic**
- **ENT Clinic**
- **Imaging Center**
- Orthopedics Clinic
- Pharmacy-Ambulatory
- Sayaktu Therapy Clinic

# 2 Alaska Pacific Medical **Building (APMB)**

#### 3976 University Lake Dr.

- Ophthalmology Clinic
- Pulmonology Clinic
- Sleep Lab

## 3 SpringHill Suites **University Lake**

4050 University Lake Dr.

## 4 Education & Development Center (EDC)

4115 Ambassador Dr.

#### 5 Inuit Building

#### 4141 Ambassador Dr.

- Tribal Health and Enrollment
- Patient Access
- Indian Health Services

## 6 Patient Housing

4001 Tudor Centre Dr.

#### 7 Parking Garage

4043 Tudor Centre Dr.

## **8 Consortium Office Building (COB)**

4000 Ambassador Dr.

# **Healthy Communities Building (HCB)**

#### 3900 Ambassador Dr.

- Allergy & Immunology Clinic
- Dermatology Clinic
- Diabetes Clinic
- Early Intervention Services
- Endocrinology Clinic
- Gastroenterology Clinic
- Hepatology Clinic
- Infectious Disease Clinic
- Infusion Therapy
- Internal Medicine Clinic
- Nephrology Clinic
- Neurology Clinic
- Oncology & Hematology Clinic
- Pharmacy
- Podiatry Clinic
- Rheumatology Clinic
- Walk-In Clinic

## 10 Alaska Native Medical Center (ANMC)

## 4315 Diplomacy Dr.

- Cardiology Clinic
- **Emergency Services**
- Imaging
- Laboratory
- Neurosurgery & Pain Management Clinic
- Outpatient Pharmacy
- Rehabilitation Services
- Surgery, Urology and Colorectal Cancer Clinic

#### 11 Quyana House

4315 Diplomacy Dr.

## 12 Diplomacy Building

#### 4500 Diplomacy Dr.

■ Division of Environmental Health & Engineering